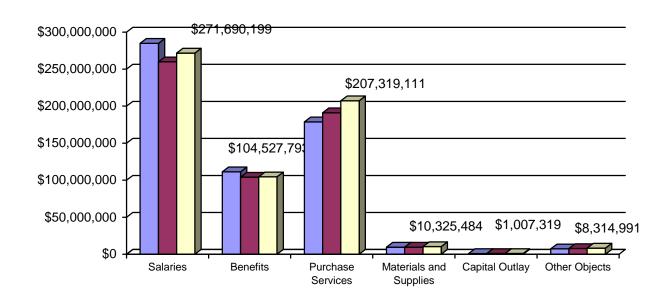

JULY 1, 2013-MAY 31, 2014 FINANCIAL STATUS REPORT

Figure 4

Figure 5

# Cleveland Municipal School District - Expenditures by Category As of May 31 2011-2012 2012-2013 2013-2014

JULY 1, 2013-MAY 31, 2014 FINANCIAL STATUS REPORT

As Figure 5 illustrates, salaries are higher than last year for this time of year which is primarily due to the negotiated salary increases and the restoration of 193 teacher positions associated with the levy passage. We will continue to closely monitor this area the remainder of the fiscal year. Fringe benefits are slightly higher than last year for this time of year which is primarily due to having more employees. Health care costs are trending slightly lower in FY14 compared to FY13.