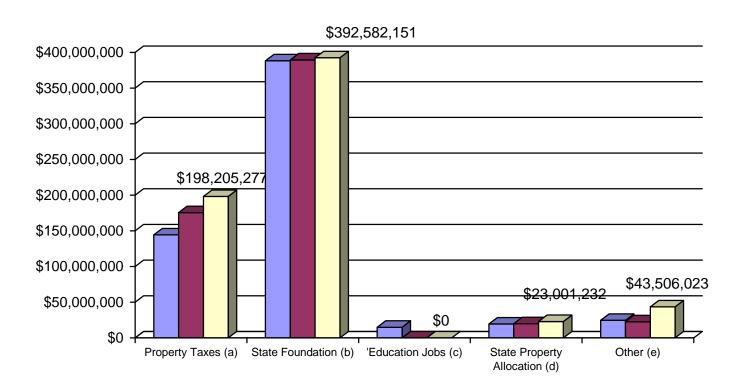

#### **REVENUE**

The Cleveland Municipal School District is forecasting **\$701,781,588** in revenue within the General Funds in the 2013-2014 fiscal year as shown on figure 1. As of **May 31**, 2014 the District has received revenue in the amount of \$657,363,065. The District will need to collect another \$44,418,523 to reach its target.

Figure 1

#### FORECASTED REVENUES AND ACTUAL REVENUES

|                                      | Fiscal Year<br>2014<br>Forecast | Fiscal Year<br>2014<br>Actual |     | Over/<br>(Under) |
|--------------------------------------|---------------------------------|-------------------------------|-----|------------------|
| Revenues                             |                                 |                               | _   |                  |
| Real Property Tax                    | \$201,600,000                   | \$198,205,277                 | (a) | (\$3,394,723)    |
| Personal Property Tax                | 68,382                          | 68,382                        | (a) | 0                |
| State Foundation                     | 422,539,647                     | 392,582,151                   | (b) | (29,957,496)     |
| Property Tax Homestead and Rollbacks | 18,156,463                      | 9,087,402                     | (c) | (9,069,061)      |
| CAT Tax                              | 13,913,830                      | 13,913,830                    | (c) | 0                |
| Interest                             | 394,523                         | 544,908                       | (c) | 150,385          |
| Medicaid                             | 7,600,000                       | 7,326,273                     | (c) | (273,727)        |
| CEAP                                 | 1,000,000                       | 0                             | (c) | (1,000,000)      |
| Advances-In                          | 9,690,000                       | 9,690,000                     | (c) | 0                |
| Casino Receipts                      | 1,954,313                       | 1,954,313                     | (c) | 0                |
| Other Revenues                       | 24,864,430                      | 23,990,529                    | (c) | (873,901)        |
| Total Revenues                       | \$701,781,588                   | \$657,363,065                 |     | (\$44,418,523)   |
|                                      | ONTADOET                        |                               |     |                  |

- ON TARGET AT RISK
- (a) The District received \$174,589,722 in general real property taxes in FY13 and is forecasting \$201,600,000 in FY14. Through May 31, 2014 the District has received \$198,205,277 in general property taxes. The district's May advance was \$3.4 million less than anticipated. These dollars will be received in July.
- (b) The District will receive state funding in FY14 based on HB 59.
- (c) These revenues have been received as anticipated.