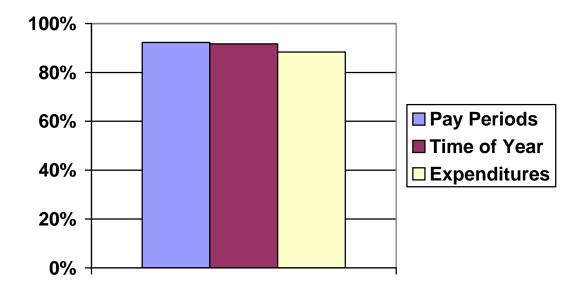

Through May 31, 2014 the District has expended \$603.2 million and has outstanding encumbrances of \$14.7 million. This total of \$617.9 million reflects 88.32% of the District's total appropriation (see Exhibit A). A statistical spending range for the District is based on two analyses: first, time elapsed is eleven months or 91.67% of the fiscal year has passed. Secondly, twenty four of twenty-six (24/26), or 92.31% of the total pay periods have passed. Figure 1 illustrates these points.