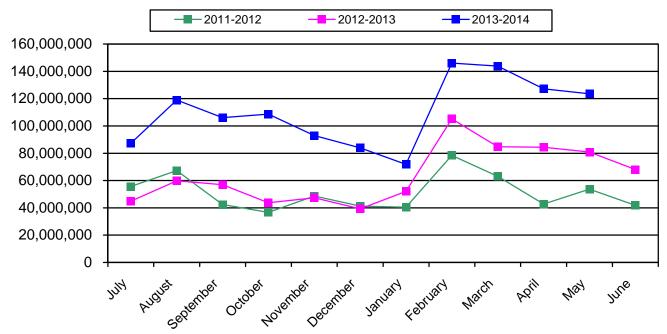

JULY 1, 2013-MAY 31, 2014 FINANCIAL STATUS REPORT

Figure 2 compares revenue sources to the prior two years as of May 31. The three years of data will be beneficial for trend analysis performed throughout the year.

Figure 2

#### Cleveland Municipal School District - Revenues by Category As of May 31

■2011-2012 ■2012-2013 □2013-2014

JULY 1, 2013-MAY 31, 2014 FINANCIAL STATUS REPORT