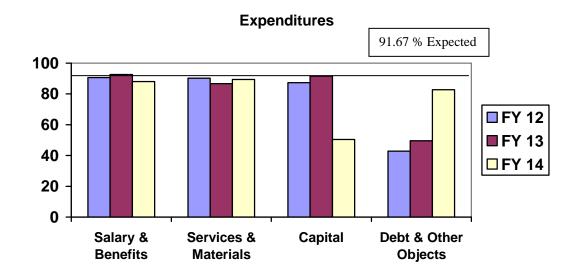

Figure 3

Overall, the District's encumbrance/expenditure level through May is below budget based on the above analysis. As an examination of the categories of expenditures is performed, cyclical variances are noted between categories which relate specifically to school opening activities. Figure 3 compares the various expenditure categories to the expected level and to the prior two years. The three years of data will be beneficial for trend analysis performed throughout the year.

# Cleveland Municipal School District - Expenditures by Category As of May 31 2011-2012 2012-2013 2013-2014

JULY 1, 2013-MAY 31, 2014 FINANCIAL STATUS REPORT

As Figure 5 illustrates, salaries are higher than last year for this time of year which is primarily due to the negotiated salary increases and the restoration of 193 teacher positions associated with the levy passage. We will continue to closely monitor this area the remainder of the fiscal year. Fringe benefits are slightly higher than last year for this time of year which is primarily due to having more employees. Health care costs are trending slightly lower in FY14 compared to FY13.

The current year Purchased Services and Materials categories indicate a 89.63% encumbrance/expenditure level for May.

The Capital encumbrance/expenditure level, whose budget comprises only .38% of the total General Fund budget, indicates a 44.38% encumbrance/expenditure level for May. It should be noted that the vast majority of on-going construction projects are accounted for in other funds and therefore not reflected in the encumbrances/expenditures above.

Finally, the debt service and other objects category of encumbrance/expenditures, which mainly reflects the payment of principal and interest for the energy conservation notes and QZAB notes, treasurer and auditor fees, and the transfer of monies to other District funds (as required by State regulations), is as expected as of May 31, 2014. Debt payments occur in July and April while the transfer of monies to other District funds will occur in June.